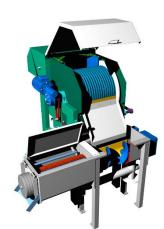

## SCREW PRESS & SCREW CONVEYOR

Screw presses SL are used for dewatering of the screenings from the rotary or drum screen.

Screw conveyors SD are used primarily to transport the screenings from the rotary or drum screens.

**Principle of working** The screenings fall through the feeder into the rotating screw. The screw rotation in the trough is assured by the electrical gear box. The screenings move through the screw from the feeder to the outlet from the screw. The screw conveyor can be inclined up to the angle of 30°.

The VODATECH screw presses can be delivered up to 4m of length and the screw conveyors up to 13m of length. The spiral is made of special steel with painting and the screw press as standard in stainless steel AISI 304 or AISI 316.