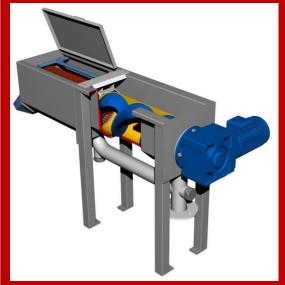

## SCREW PRESS & SCREW CONVEYOR

Screw presses SL are used for dewatering of the screenings from the rotary or drum screen.

Screw conveyors SD are used primarily to transport the screenings from the rotary or drum screens.

**Principle of working** The screenings fall through the feeder into the rotating screw. The screw rotation in the trough is assured by the electrical gear box. The screenings move through the screw from the feeder to the outlet from the screw. The screw conveyor can be inclined up to the angle of 30°.

The VODATECH screw presses can be delivered up to 4m of length and the screw conveyors up to 13m of length. The spiral is made of special steel with painting and the screw press as standard in stainless steel AISI 304 or AISI 316.