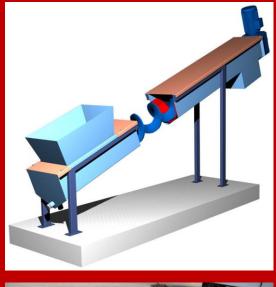

## SCREW PRESS & SCREW CONVEYOR

Screw presses SL are used for dewatering of the screenings from the rotary or drum screen.

Screw conveyors SD are used primarily to transport the screenings from the rotary or drum screens.

**Principle of working** The screenings fall through the feeder into the rotating screw. The screw rotation in the trough is assured by the electrical gear box. The screenings move through the screw from the feeder to the outlet from the screw. The screw conveyor can be inclined up to the angle of 30°.