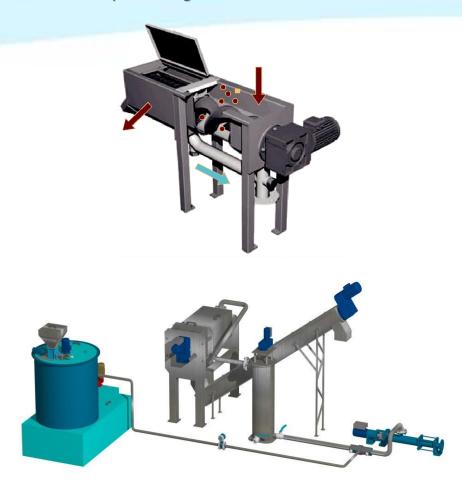

## SCREW PRESS & SCREW CONVEYOR

Screw presses SL are used for dewatering of the screenings from the rotary or drum screen.

Screw conveyors SD are used primarily to transport the screenings from the rotary or drum screens.

Use The screw conveyor or press is a facility designed for transporting and compacting of screenings trapped by a rotary screen or a drum screen. It is used mainly in waste water treatment plants in food industry, municipal wastewater treatment, paper and pulp industry, brewery etc. It is also possible to use the screw conveyor for transport of various materials.

**Principle of working** The screenings fall through the feeder into the rotating screw. The screw rotation in the trough is assured by the electrical gear box. The screenings move through the screw from the feeder to the outlet from the screw. The screw conveyor can be inclined up to the angle of 30°.

The VODATECH screw presses can be delivered up to 4m of length and the screw conveyors up to 13m of length. The spiral is made of special steel with painting and the screw press as standard in stainless steel AISI 304 or AISI 316.