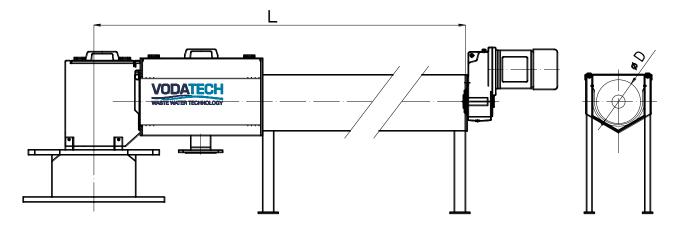

| SCREW CONVEYORS – Technical parameters |                                |                                            |                             |                           |                        |     |     |  |  |  |  |
|----------------------------------------|--------------------------------|--------------------------------------------|-----------------------------|---------------------------|------------------------|-----|-----|--|--|--|--|
| ТҮРЕ                                   | Convoyed<br>quantity<br>(m³/h) | Thickness of<br>the plastic<br>trough (mm) | Diameter<br>of the<br>screw | Profile of the screw (mm) | Basic dimensions<br>mm |     |     |  |  |  |  |
|                                        |                                |                                            |                             |                           | Α                      | В   | н   |  |  |  |  |
| SD 200                                 | 1,5                            | 8                                          | 200                         | 70x15                     | 236                    | 303 | 258 |  |  |  |  |
| SD 250                                 | 3                              | 8                                          | 250                         | 80x15                     | 286                    | 353 | 308 |  |  |  |  |
| SD 300                                 | 6                              | 10                                         | 300                         | 100x15                    | 340                    | 407 | 364 |  |  |  |  |
| SD 350                                 | 8                              | 10                                         | 350                         | 100×15                    | 390                    | 457 | 418 |  |  |  |  |

| SCREW PRESSES – Technical parameters |                           |                                            |                       |                           |                        |     |  |  |  |  |  |
|--------------------------------------|---------------------------|--------------------------------------------|-----------------------|---------------------------|------------------------|-----|--|--|--|--|--|
| ТҮРЕ                                 | Compacted quantity (m³/h) | Thickness of<br>the plastic<br>trough (mm) | Diameter of the screw | Profile of the screw (mm) | Basic dimensions<br>mm |     |  |  |  |  |  |
|                                      |                           |                                            |                       |                           | L2                     | L3  |  |  |  |  |  |
| SL 200                               | 1,5                       | 8                                          | 200                   | 70x15                     | 600-4080               | 570 |  |  |  |  |  |
| SL 250                               | 3                         | 8                                          | 250                   | 80x15                     | 600-4080               | 670 |  |  |  |  |  |
| SL 300                               | 6                         | 10                                         | 300                   | 100x15                    | 600-4080               | 770 |  |  |  |  |  |

The VODATECH screw presses can be delivered up to 4m of length and the screw conveyors up to 13m of length. The spiral is made of special steel with painting and the screw press as standard in stainless steel AISI 304 or AISI 316.