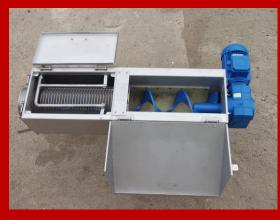

## SCREW PRESS & SCREW CONVEYOR

Screw presses SL are used for dewatering of the screenings from the rotary or drum screen.

Screw conveyors SD are used primarily to transport the screenings from the rotary or drum screens.

**Principle of working** The screenings fall through the feeder into the rotating screw. The screw rotation in the trough is assured by the electrical gear box. The screenings move through the screw from the feeder to the outlet from the screw. The screw conveyor can be inclined up to the angle of 30°.

The VODATECH screw presses can be delivered up to 4m of length and the screw conveyors up to 13m of length. The spiral is made of special steel with painting and the screw press as standard in stainless steel AISI 304 or AISI 316.